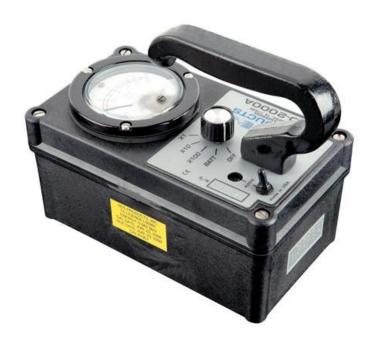

## Survey Meter

- THREE RANGE WATERTIGHT, DUSTPROOF RADIOGRAPHIC SURVEY METER
- RUGGED TWO PIECE NYLON REINFORCED FIBERGLASS CASE
- LARGE 3.5" RUGGEDIZED MIL-SPEC METER MOVEMENT, GEOTROPISM IN ANY ORIENTATION WITHIN 2% OF FULL SCALE
- METER FACE IN BOTH mR/hr AND uSv/hr
- GAMMA AND X-RAY FROM 80-2000 KeV WITHIN 20%
- THREE RANGES 0-1000, 0-100, 0-10 mR/hr and 0-10,000, 0-1000, 0-100 uSv/hr
- 3lbs, 13ozs/1.73 KILOGRAMS WITH BATTERIES
- 4.4" W x 7.75" L x 6.25" H INCLUDING HANDLE
- HALOGEN QUENCHED, ENERGY COMPENSATED GM TUBE, EFFECTIVE LENGTH AND DIAMETER: 0.625" x 0.194"
- SATURATION IN EXCESS OF 1000R/hr WHEN CALIBRATED AND MAINTAINED PROPERLY
- INDIVIDUAL CALIBRATION POTENTIOMETERS FOR EACH RANGE
- OPERATES ON TWO "D" CELL BATTERIES PROVIDING OVER 300 HOURS OF CONTINUOUS USE WITH ALKALINE BATTERIES
- REGULATED HIGH AND LOW VOLTAGES- FULLY TRANSISTORIZED
- DROP TESTED FROM ONE METER IN EXCESS OF TWENTY TIMES WITH NO DAMAGE OR FAILURES
- OPTIONS: INTERNAL CLICK STYLE <u>AUDIO</u>, SUNBRIGHT L.E.D, EXTERNAL DETECTOR PROBE- <u>ND-2000P</u>