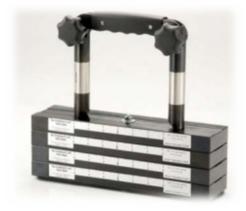

## **KY-PM-6** Permanent Magnet Yoke

## **Features:**

- Powerful Lift
- Light Weight
- Compact
- No Recharging
- Completely Portable

The KY-PM-6 Hinged Frame units, equipped with Rotating Contact Feet, which easily permits the inspector to maximize the contact area between the Dual Contact Surfaces on the pole pieces and the working piece. Both of these units have field replaceable magnet cartridges, in the unlikely event of a failure

## **SPECIFICATION:**

Models: KY-PM-6

Capacity: All are >50 Pounds (22 Kg)

Field Strength with Tips in Contact: 9200 Gauss

Field Strength with 2" (50mm) Air Gap:

Pole Spacing: 5 0-14" (0-350mm)

Weight: 5.5 Pounds (2.3 Kg)