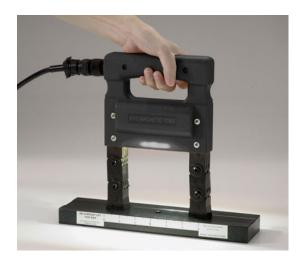

## THE NEW PORTABLE YOKE MODEL KY-3-AC WITH LED LIGHT

## **FEATURES**

- Versatility and powerful performance in a weight (10 lbs.) instrument
- Apply continuous or residual magnetic fields and demagnetize to
- LED white light installed
- Use with dry powder, wet fluorescent or visible
- High impact molded housing
- One year repair/replacement guarantee

## **SPECIFICATION**

| Physical                  | 7.48" (190 mm) × 9.76" (248mm) × 2.2" (57mm) |
|---------------------------|----------------------------------------------|
| Line Voltage Single Phase | 30 seconds on – 30 seconds off               |
| Line Current              | 1.8A                                         |
| Duty Cycle                | 30 seconds on – 30 seconds off               |
| Weight                    | 2.9Kgw                                       |
| Construction              | Glass-filled nylon housing 5M cable          |
| Span                      | 8 in. (200 mm) across poles                  |
| Field                     | AC                                           |
| LED Light                 | 3W                                           |