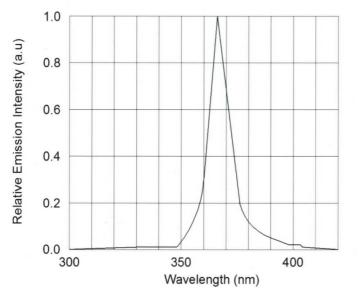

## Features

| Power Source      | 100~220V 50/60Hz             |                          |                                |
|-------------------|------------------------------|--------------------------|--------------------------------|
| LED Power         | DC 12V 800mA                 |                          |                                |
| Power Consumption | 12W                          |                          |                                |
| UV LAMP           | 3W 3EA (365nm)               | Ultraviolet<br>intensity | 38cm : 8,000 <i>µ</i> ₩/㎝ Over |
|                   | LENS : 21.6 X 21.6mm (10°)   |                          |                                |
| WHITE LAMP        | 3W 1EA                       | illumination             | 38cm : 4,000 Lux Over          |
|                   | LENS : 20 Ø (10°)            |                          |                                |
| Viewing window    | 72 Ø                         |                          |                                |
| Weight            | 750g                         |                          |                                |
| Dimensions        | 160 (L) X 235 (H) X 110(W)mm |                          |                                |