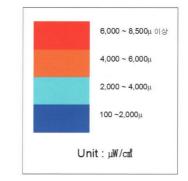

38cm : 8,000 <i>µ</i> ₩/㎝ Over |
|                   | LENS : 21.6 X 21.6mm (10°)   |                          |                                |
| WHITE LAMP        | 3W 1EA                       | illumination             | 38cm : 4,000 Lux Over          |
|                   | LENS : 20 Ø (10°)            |                          |                                |
| Viewing window    | 72 Ø                         |                          |                                |
| Weight            | 750g                         |                          |                                |
| Dimensions        | 160 (L) X 235 (H) X 110(W)mm |                          |                                |



Your Key To NDT

Technical Date BD-70L

## • BEAM IRRADIANCE PROFILE AT 15" (38cm)