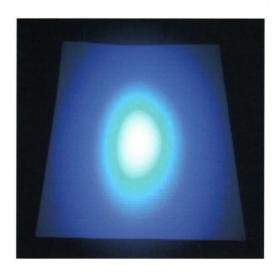

: 8,000 <i>µ</i> ₩/㎝ Over |
|                   | LENS : 21.6 X 21.6mm (10°)   |                          |                                |
| WHITE LAMP        | 3W 1EA                       | illumination             | 38cm : 4,000 Lux Over          |
|                   | LENS : 20 Ø (10°)            |                          |                                |
| Viewing window    | 72 Ø                         |                          |                                |
| Weight            | 750g                         |                          |                                |
| Dimensions        | 160 (L) X 235 (H) X 110(W)mm |                          |                                |



Your Key To NDT

Technical Date BD-70L

## • BEAM IRRADIANCE PROFILE AT 15" (38cm)