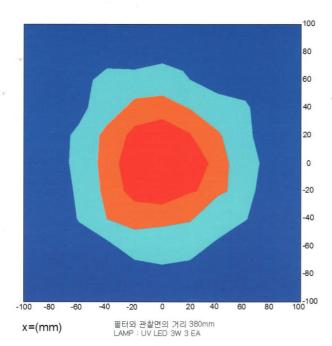

| 38cm : 8,000 <i>µ</i> ₩/㎝ Over |
|                   | LENS : 21.6 X 21.6mm (10°)   |                          |                                |
| WHITE LAMP        | 3W 1EA                       | illumination             | 38cm : 4,000 Lux Over          |
|                   | LENS : 20 Ø (10°)            |                          |                                |
| Viewing window    | 72 Ø                         |                          |                                |
| Weight            | 750g                         |                          |                                |
| Dimensions        | 160 (L) X 235 (H) X 110(W)mm |                          |                                |



Your Key To NDT

Technical Date BD-70L

## • BEAM IRRADIANCE PROFILE AT 15" (38cm)