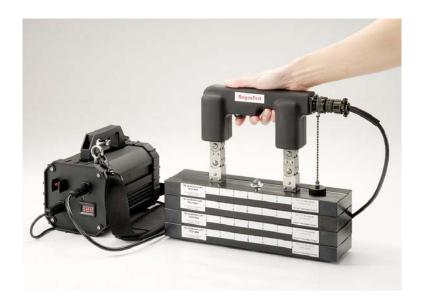

## **KY-2DC Yoke with KYDCPA Power Supply**

### SPECIFICATION:

- Use High Performance Lead-Acid Sealed 12V VRLA Battery
- Working Hours: approx.. 6-8 hours
- Distance Between Center: 135 mm
- Universal 25-185 mm
- Lifting Power: 40 lb
- On/Off Control Switch
- Military Connector, Power Code 3 m
- Dimension: 220x46x125 mm (LxWxH) with handle)
- Weight: 2.3 Kg

### STANDARD PACKAGE:

- KY-2DC 12 V DC Yoke with Connection Cable
- KY-DCPA 12V DC Power Supply