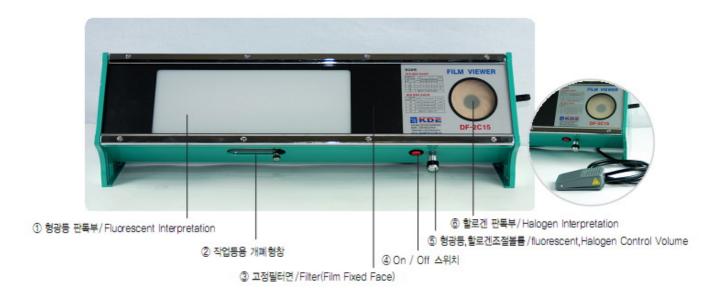

## FILM VIEWER DF-2C15

This viewer is designed suitably for such requirements since minute defect view ability is required when viewing a film. It is also designed for allowing a film with high density with a spot viewer adhered. Working efficiency of a worker is improved with a foot switch adhered.

Illumination control device on fluorescent lamp helps operator to read films very easily DF-2C15 adopts electronic ballast for SWITCHING with high frequency. It would be effective to protect operator s eye against high luminance and flickering of lamp. A halogen lamp has a good advantage for reading POINT defects. The cooling fan is effective to reduce the heat and allows long working time Built-in mirror plate is helpful to raise illumination more effectively. By using Foot S/W operator could save working time for reading