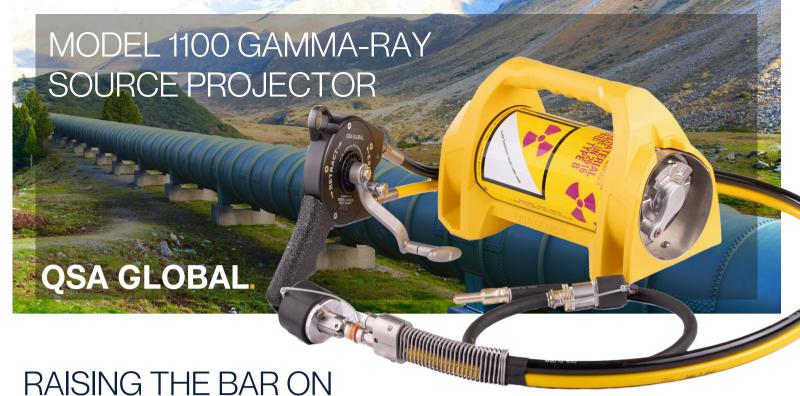

PERFORMANCE.

Meet the Model 1100—the latest innovation in QSA Global, Inc.'s gamma-ray source projector family. Built for superior performance and safety, it delivers the trusted features of our renowned 880 Series with enhanced durability. Backed by an industry-leading 3-year warranty, the 1100 is designed to go the distance.

Innovative Features:

A High-performance system lock

Enhanced durability

🦒 New Visiconnect system

Light weight shielding design

Simplified safety indicators